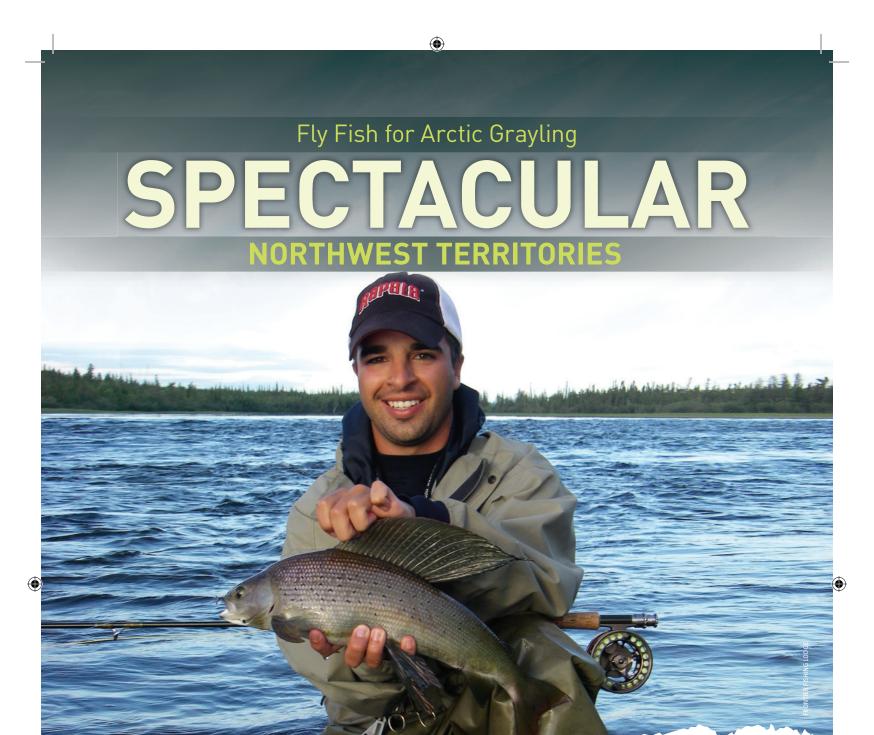

Fish for lake trout, northern pike, arctic grayling, arctic char, pickerel (walleye) in an anglers' paradise of wild rivers and pristine lakes. Experience serenity and an exhilarating challenge at one of our wilderness fishing lodges.