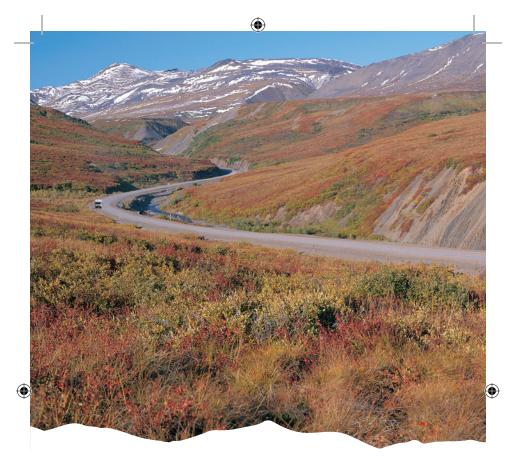

## SIMPLY SPECTACULAR

Drive to the top of the world through some of the most spectacular and remote wilderness scenery in North America. The Dempster Highway crosses the Arctic Circle and ends at the town of Inuvik. From there it's just a short plane ride to Tuktoyaktuk on the Arctic Coast.