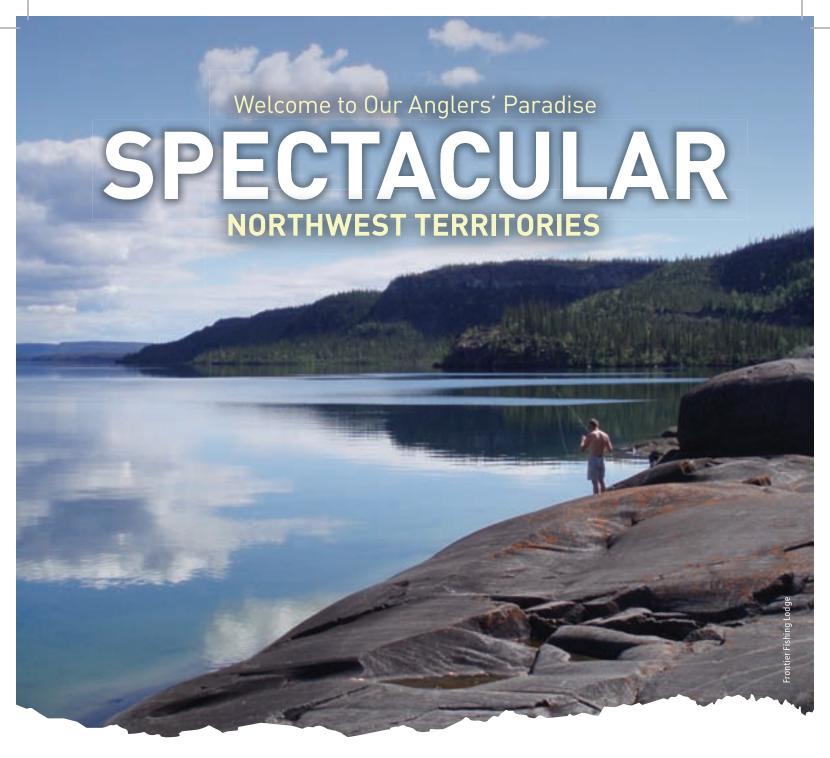

Fish for lake trout, northern pike, arctic grayling, arctic char, pickerel (walleye) in an angler's paradise of wild rivers and pristine lakes. Experience serenity and an exhilarating challenge at one of our wilderness fishing lodges.

## FRONTIER FISHING LODGE

Located on the East Arm of Great Slave Lake providing spectacular scenery and worldclass fishing for Lake Trout, Arctic Grayling and Northern Pike. The adventure awaits you...