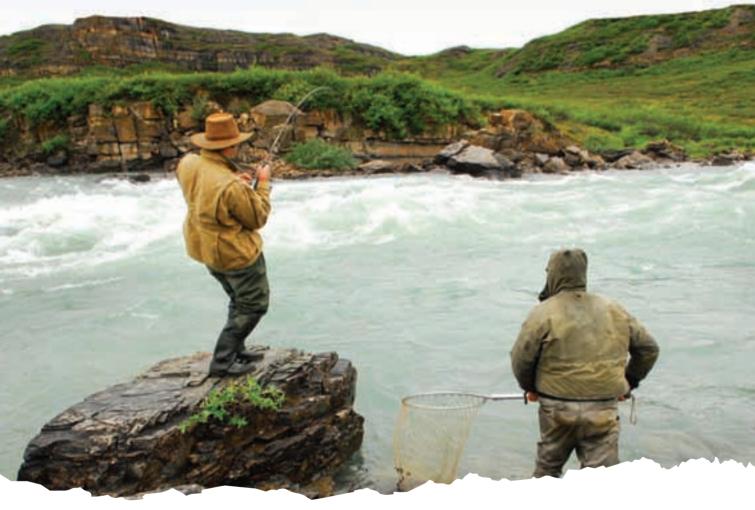

### WELCOME TO OUR ANGLERS' PARADISE

Fish for lake trout, northern pike, arctic grayling, arctic char, pickerel (walleye) in an angler's paradise of wild rivers and pristine lakes. Experience serenity and an exhilarating challenge at one of our wilderness fishing lodges.