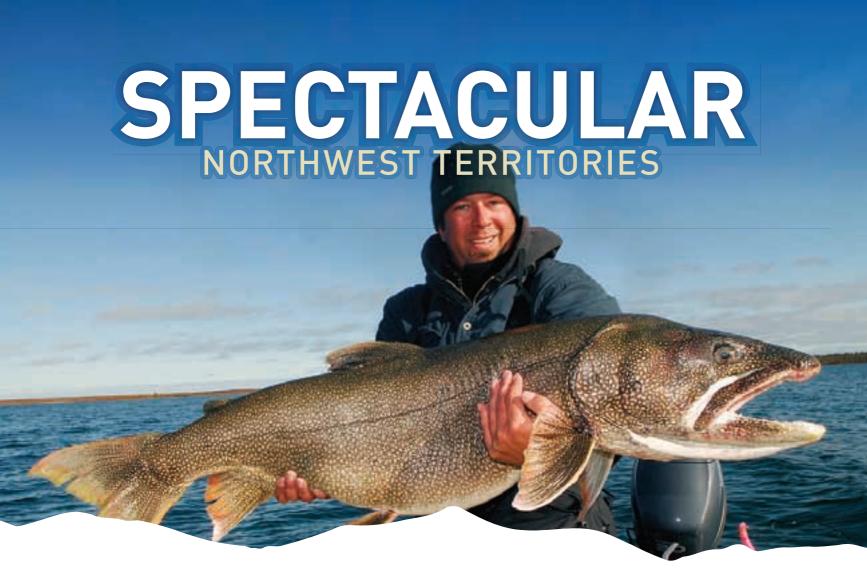

# **WELCOME TO OUR ANGLERS' PARADISE**

Fish for lake trout, northern pike, arctic grayling, arctic char, pickerel (walleye) in an angler's paradise of wild rivers and pristine lakes. Experience serenity and an exhilarating challenge at one of our wilderness fishing lodges. For a copy of our 2009 Fishing Guide visit our website or call toll-free 1.800.661.0788