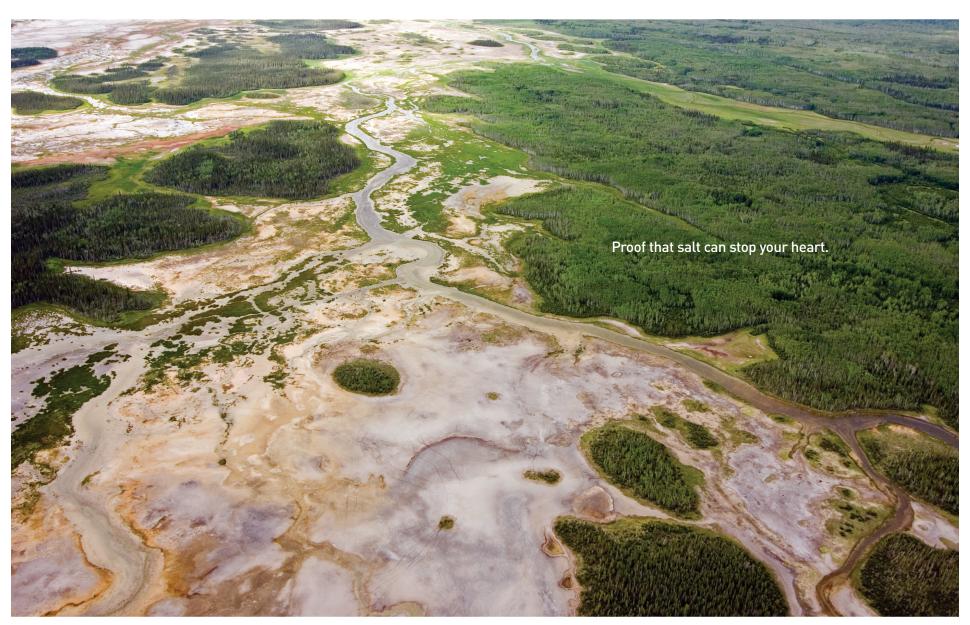

## SPECTACULAR NORTHWEST TERRITORIES BETWEEN THE FREE ROAMING BISON AND NESTING WHITE PELICANS, TO CLASS 5 RAPIDS AND GEOLOGICAL WONDERS LIKE THE SALT PLAINS, THE SOUTH SLAVE

۲

ROAMING BISON AND NESTING WHITE PELICANS, TO CLASS 5 RAPIDS AND GEOLOGICAL WONDERS LIKE THE SALT PLAINS, THE SOUTH SLAVE REGION IS A WORLD OF BIG MOMENTS. FOR THE ADVENTURE SEEKERS. FOR THE SPECTATORS. FOR EVERYONE WHO WANTS TO EXPLORE CANADA'S LARGEST NATIONAL PARK. CAST YOUR GAZE HERE AND SOON YOU'LL REALIZE THAT THE WORLD IS MORE POWERFUL THAN WE CAN EVER KNOW. VISIT SPECTACULARNWT.COM OR CALL 1-800-661-0788 Northwest Territories