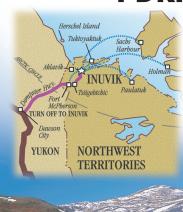

Head up the *Dempster Highway* to the Arctic edge of Canada. Follow the highway from *Dawson City*, Yukon, through spectacular mountain scenery, across the *Arctic Circle*, into the *Northwest Territories*. You'll cross two mighty rivers, the Peel and the Mackenzie, and travel to Inuvik on the shore of the Mackenzie Delta, the tenth largest river delta in the world.

At Inuvik, people of various cultures live side by side: the Gwich'in of the mountain forests, the *Inuvialuit* of the Arctic coast. Inuvik is also home to the famous *Great Northern Arts Festival* held each July, and featuring a range of visual and performing arts.

- Take a tour of Inuvik located just south of the treeline.
- Tour the Delta by boat. Travel by air to the mountains, to

Tuktoyaktuk to see pingos and the Arctic Ocean, to Paulatuk, gateway to Tuktut Nogait National Park, to Sachs Harbour for Arctic wildlife, to historic Aklavik, or to Herschel Island home base for 19th century whalers. On the Dempster highway, stop in at Fort McPherson and marvel at the river views at Tsiigehtchic.

For a complete guide to the Western Arctic region of Canada's Northwest Territories contact:

Tourism & Parks, Government of the Northwest Territories Ph: 867-777-7237 Fax: 867-777-7321 Email: info@spectacularnwt.com www.spectacularnwt.com