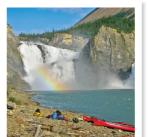

### SPECTACULARNWT.COM/WHERETOEXPLORE/DEHCHO

MAKE THE MOST OF YOUR VACATION IN THE DEH CHO REGION. BE SURE TO TAKE A DAY TO DO THE FLIGHTSEEING TOUR OF THE ICONIC NAHANNI NATIONAL PARK RESERVE WHEN YOU ARE IN THE REGION. ENJOY THE STUNNING MOUNTAIN SCENERY AND BREATHTAKING RIVER CANYONS FROM A FLOATPLANE, WHICH WILL LAND AT THE SPECTACULAR VIRGINIA FALLS.