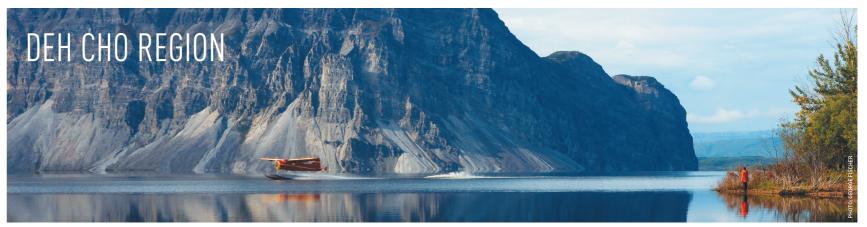

### SPECTACULARNWT.COM/WHERETOEXPLORE/DEHCHO

MAKE THE MOST OF YOUR VACATION IN THE DEH CHO REGION. BE SURE TO TAKE A DAY TO DO THE FLIGHTSEEING TOUR OF THE ICONIC NAHANNI NATIONAL PARK RESERVE WHEN YOU ARE IN THE REGION. ENJOY THE STUNNING MOUNTAIN SCENERY AND BREATHTAKING RIVER CANYONS FROM A FLOATPLANE, WHICH WILL LAND AT THE SPECTACULAR VIRGINIA FALLS.