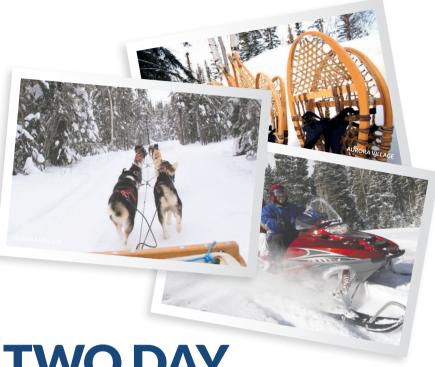

## TWO DAY NWT AURORA/ WINTER SAMPLER

Winter Aurora viewing season ends in early April. Fall aurora viewing season starts in late August.

**INCLUDES** Airfare from Toronto to Yellowknife return • two nights hotel accommodation • airport transfers in Yellowknife • two nights aurora viewing • one afternoon dosglsedding/snowshoeing/snowmobiling