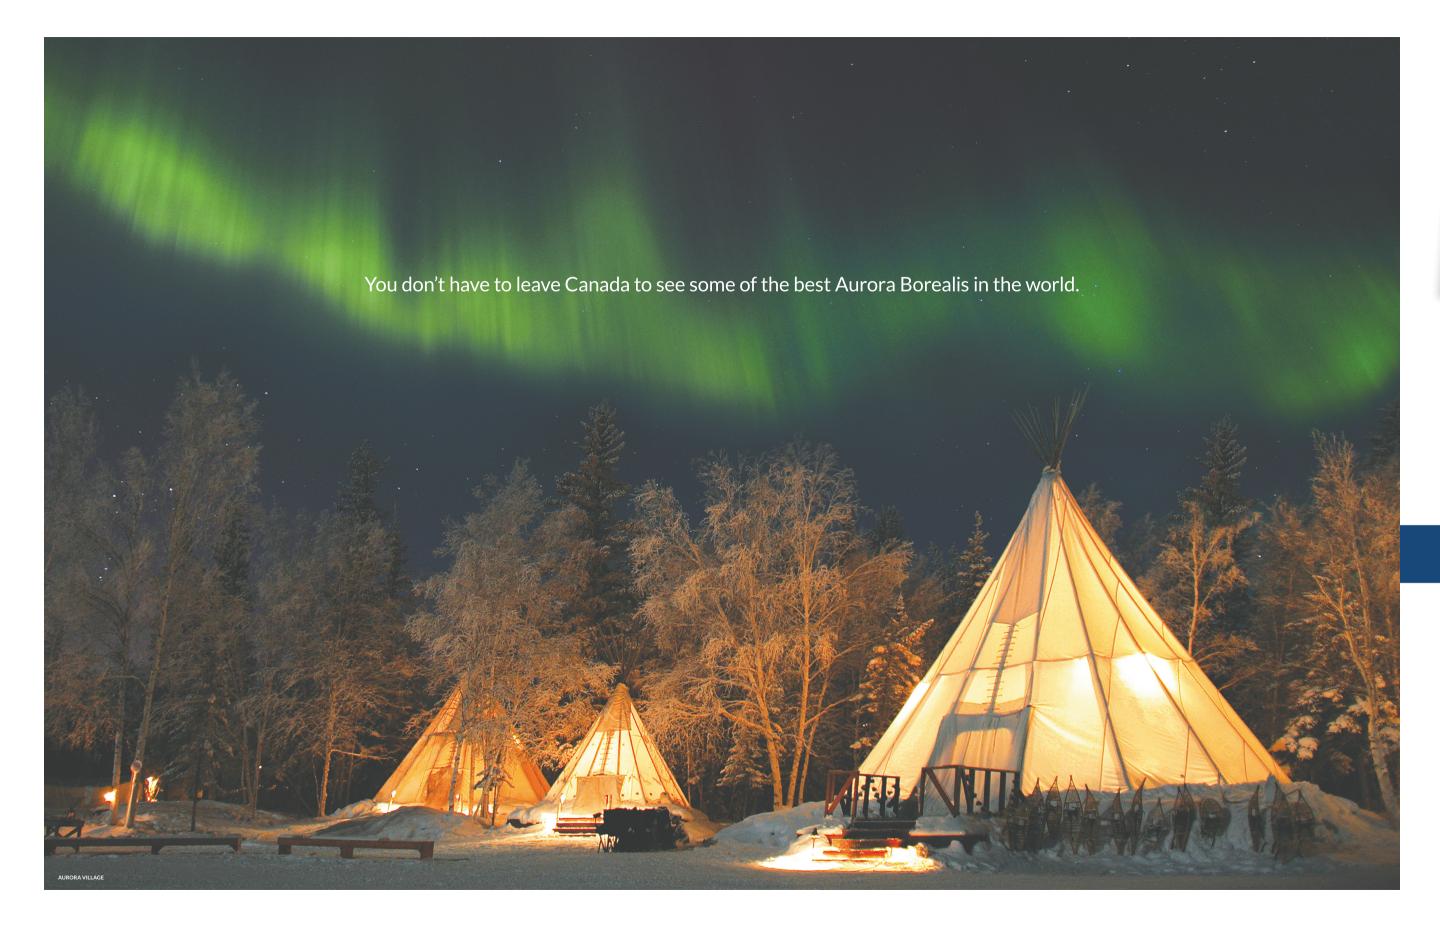

## TWO DAY NWT AURORA/ WINTER SAMPLER

Winter Aurora viewing season ends in early April. Fall aurora viewing season starts in late August.

**INCLUDES** Airfare from Toronto to Yellowknife return • two nights hotel accommodation • airport transfers in Yellowknife • two nights aurora viewing • one afternoon dosglsedding/snowshoeing/snowmobiling

**EXCLUSIVE** Ask us about your own heated teepee for Aurora viewing.

For more information and to book a trip contact **Top of the World Travel** Tel: **800-837-8922** • Email: **north@topoftheworldtravel.com** 