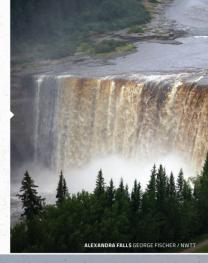

## THE WATERFALLS TO WOOD BUFFALO FILLED WITH GORGEOUS WATERFALLS, WORLD-FAMOUS WHITEWATER

and the territory's best beach and picnic spots, this route will leave you with a lifetime of memories. See everything from moose to black bears as you head out to explore the endless trails of Wood Buffalo National Park.